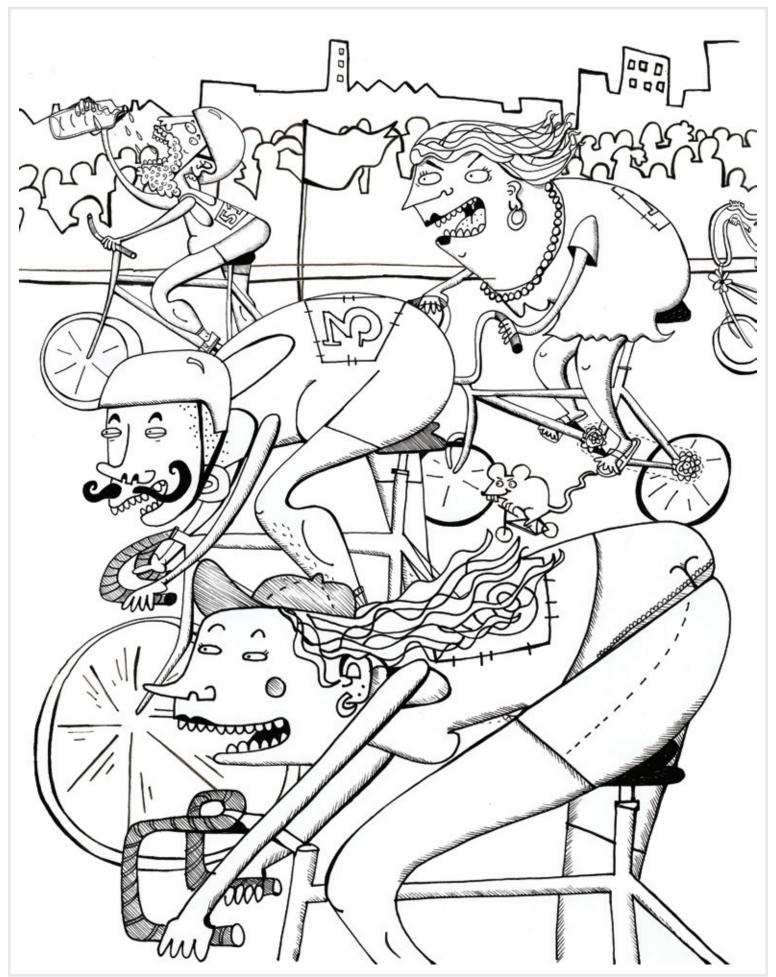

## colour me in

OH DEAR! Mr. Numpty isn't going very far with a bike like that - and he's not even wearing a helmet! Can you draw on the missing parts, which are: