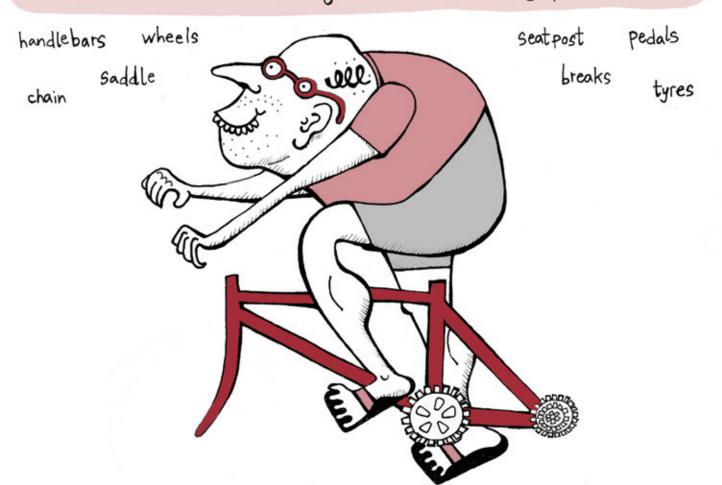

## colour me in

OH DEAR! Mr. Numpty isn't going very far with a bike like that - and he's not even wearing a helmet! Can you draw on the missing parts, which are: