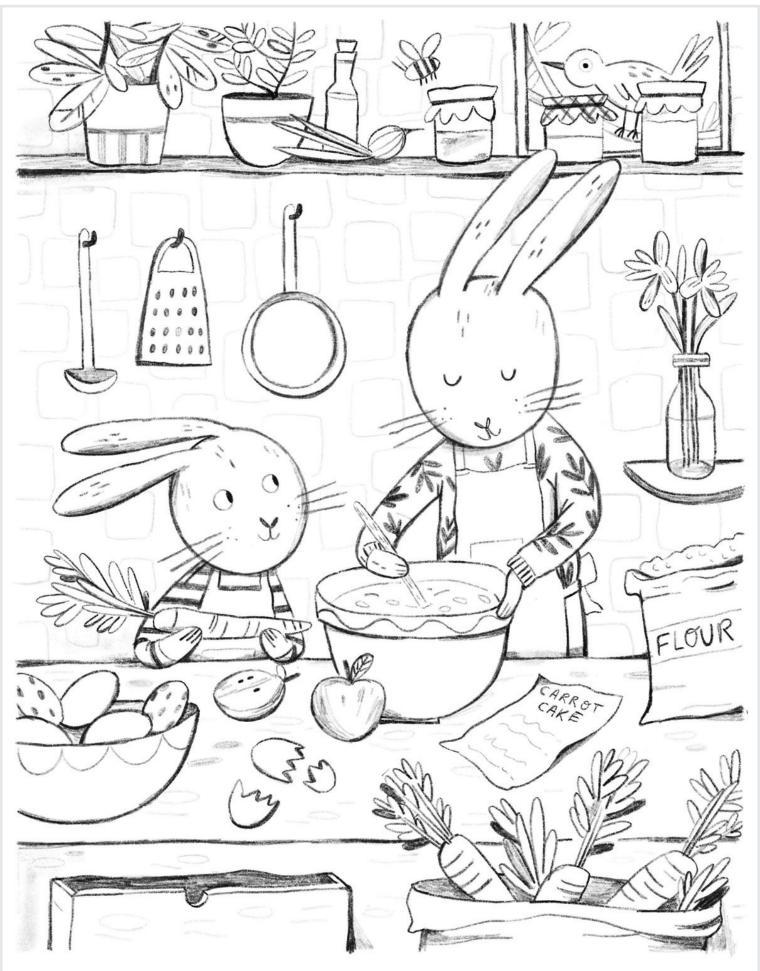

# colour me in

# PLAY FACTORY ARTIST: SHAW DAVIDSON

Shaw is a freelance illustrator based in Bristol, UK.

She specialise's in childrens illustration, with a particular passion for picture books.

Her work is often inspired by literature, history and nature.