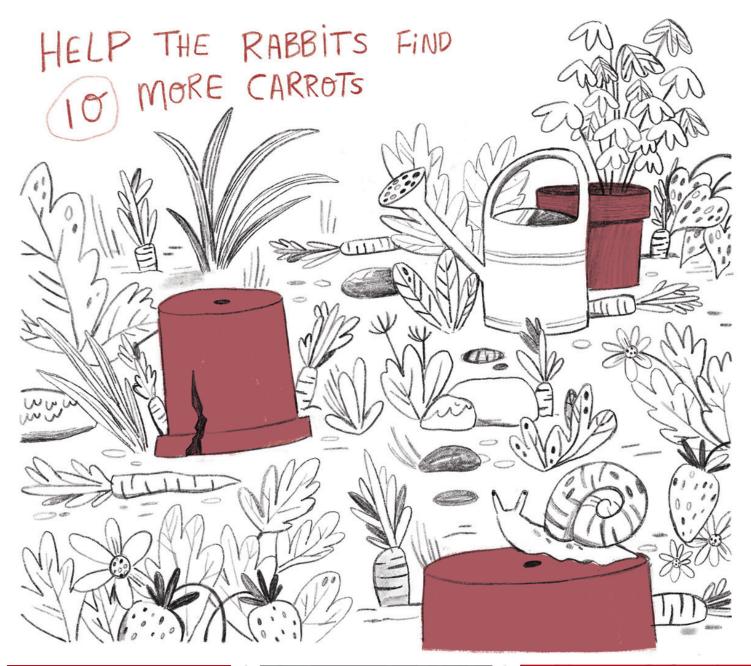

# colour me in

# PLAY FACTORY ARTIST: SHAW DAVIDSON

Shaw is a freelance illustrator based in Bristol, UK.

She specialise's in childrens illustration, with a particular passion for picture books.

Her work is often inspired by literature, history and nature.