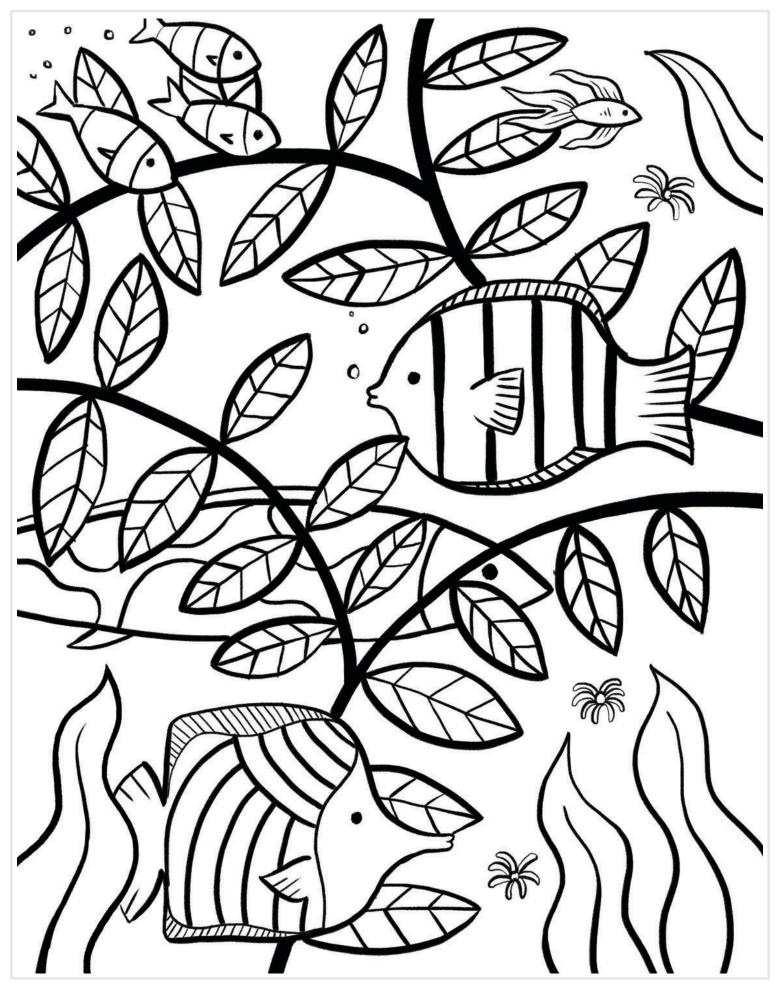

# colour me in



# Draw your own fish!



## KID'S MENU

For our little foodies, aged 12 and under, this menu is made with fresh, **vegetarian** ingredients and sourced locally.

#### STARTERS

Kids mezze / 4.20 Vegetable sticks with houmous / 3.80 Soup of the day / 3.50

#### Mains

Homemade veggie lasagna with side salad / 5.60

Veggie bangers and chips with garden peas / 5.20

Artisan linguine with pesto and cherry tomatoes / 4.80

#### Desserts

Chocolate brownie with vanilla ice cream / 2.60

Local Chew Moo's ice cream pot - ask for available flavours / 3.40

Oreo sundae, vanilla ice cream, crushed Oreo's and chocolate sauce / 3.80

Allergies? Please ask at the bar



### **SUNDAY MARKET**

KIDS CRAFT SESSIONS Every Sunday in our market, 11.30am - 2pm

Chloe, a professional artist and play leader, p